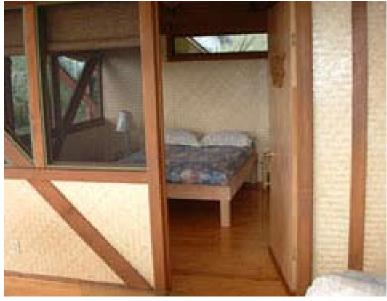

**Above**: Single bedroom in lanai. Full bathroom shared with other bedroom on lanai.

Left: Shared bedrom in lanai (two twin beds).

Below left: Single bedroom in cottage. Full bathroom

shared with other room in cottage.