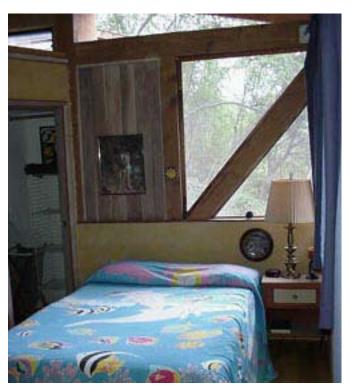

**Above**: Single bedroom in lanai. Full bathroom shared with other bedroom on lanai.

Left: Shared bedrom in lanai (two twin beds).

Below left: Single bedroom in cottage. Full bathroom

shared with other room in cottage.